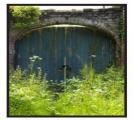

# Choose from 9 exciting..... Scenic backgrounds!

Yellow Flowers

Rustic Gate

Red Flowers

Stone Garden

FIELD

WALKWAY

WATERFALL

| STUDENT's Nam                                                                          | ne:                            |              | Phone Number:      |
|----------------------------------------------------------------------------------------|--------------------------------|--------------|--------------------|
| Grade:                                                                                 | _Homeroom:                     | ***Email:    |                    |
| Pkg A Qty.:<br>Pkg B Qty.:<br>Pkg C Qty.:<br>Pkg D Qty.:<br>Pkg E Qty.:<br>Pkg F Qty.: | \$ Pkg\$ Pkg\$ Pkg\$ Pkg\$ Pkg | G Qty.: \$   |                    |
| *****Background Ch                                                                     | noices: (Please circle.)*      | ***          |                    |
| 1. Yellow Flowers                                                                      | 4. Rustic Gate                 | 7. Waterfall | Photographers Use: |
| 2. Field                                                                               | 5. Stone Garden                | 8. Wheel     |                    |
| 3. Red Flowers                                                                         | 6. Walkway                     | 9. Willow    |                    |