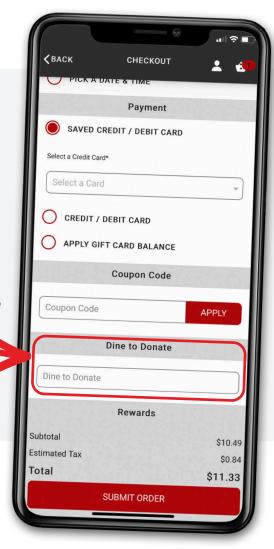

## **How it works:**

**1.** Order online at <u>order.dibellas.com</u> or scan the QR code

- 2. Select your store and items you'd like to order
- 3. Click "checkout"
- **4.** Enter code \_\_\_\_\_\_ in the "Dine to Donate" box under the payment method