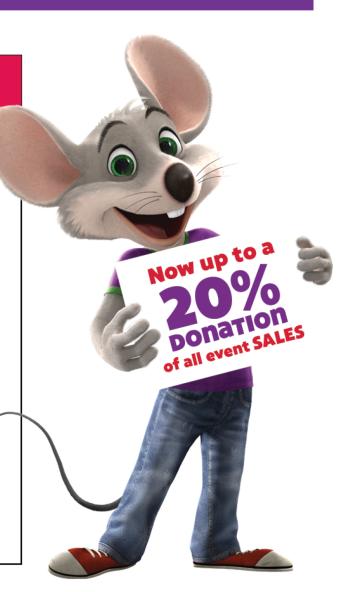

#### LET'S TURN FUN INTO FUNDS!

Chuck E. Cheese's donates up to 20% of the sales generated from this event to your child's school. Friends and family members are encouraged to help support this event.

Sales includes all food, merchandise, and Play Points deals purchased at the register. Just notify the cashier that you're participating in your school's Fundraising Night.